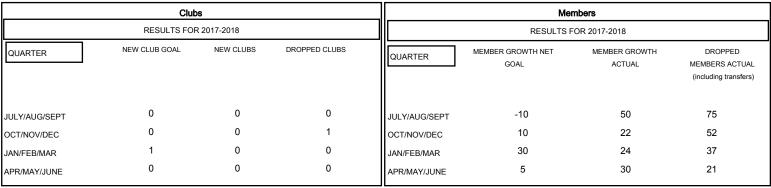

## GOALS AND ACTUAL NEW CLUBS CUMULATIVE

| DROPPED CLUBS: 1 |     |
|------------------|-----|
| DROPPED MEMBERS  |     |
| DECEASED         | 4   |
| CLUB CANCELLED   | 25  |
| OTHER            | 156 |
| TOTAL            | 185 |

| 21 CLUBS OF 29 ADDED 1 OR MORE |  |
|--------------------------------|--|
| NEW MEMBERS                    |  |
|                                |  |
|                                |  |