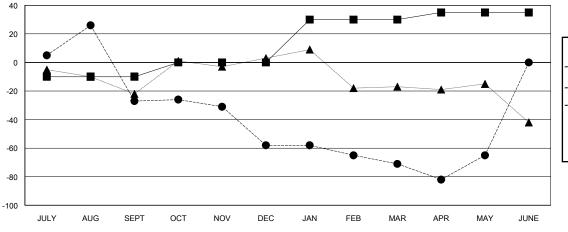

## GOALS AND ACTUAL MEMBERS CUMULATIVE

| -■- MEMBER GROWTH NET GOAL        |  |
|-----------------------------------|--|
| - ● - MEMBER GROWTH ACTUAL        |  |
| - ▲ - LAST YEAR MEMBERSHIP ACTUAL |  |
|                                   |  |
|                                   |  |
|                                   |  |